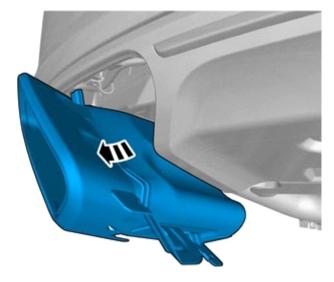

Remove the part carefully

Volvo Car Corporation Gothenburg, Sweden

6

Remove the marked part.

IMG-416456

7

Repeat the steps when removing on opposite side.