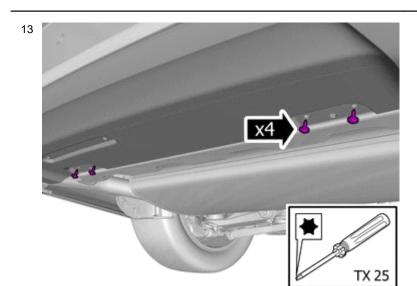

Install component that comes with the accessory kit.

IMG-416468

Install component that comes with the accessory kit.

Tighten the bolts.

Volvo Car Corporation Gothenburg, Sweden

12

Repeat the steps when installing accessories on opposite side.