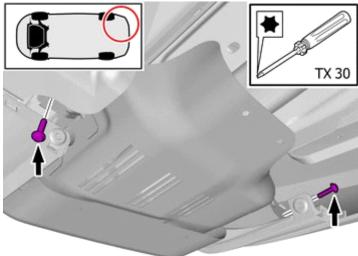

Remove the part carefully

Volvo Car Corporation Gothenburg, Sweden

6

Remove the marked part.

IMG-416456

7

Repeat the steps when removing on opposite side.