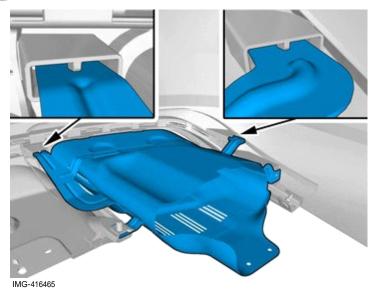

#### **Accessory installation**

8

Install component that comes with the accessory kit.

Volvo Car Corporation Gothenburg, Sweden

Note!
Orientation view

10

Note!

Note the position.

Install component that comes with the accessory kit.

IMG-416468

Install component that comes with the accessory kit.

Tighten the bolts.

Volvo Car Corporation Gothenburg, Sweden

12

Repeat the steps when installing accessories on opposite side.