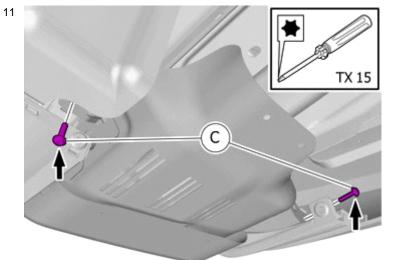

#### Removal

Volvo Car Corporation Gothenburg, Sweden

3

Remove the screws.

IMG-410355

. \_

Remove the screws.

Fold marked part to one side.