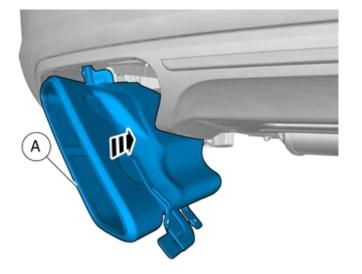

Remove the part carefully

Volvo Car Corporation Gothenburg, Sweden

6

Remove the marked part.

IMG-416456

7

Repeat the steps when removing on opposite side.