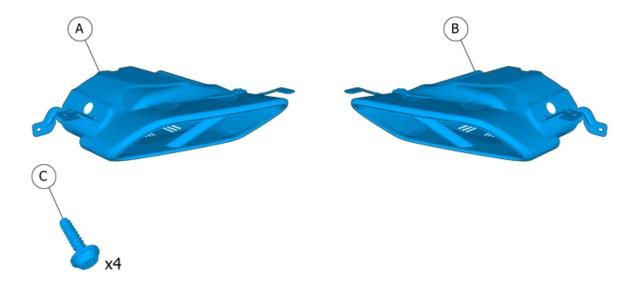

#### **Accessory installation**

8

Install component that comes with the accessory kit.

Volvo Car Corporation Gothenburg, Sweden

Note!
Orientation view

10

Note!

Note the position.

Install component that comes with the accessory kit.

IMG-416468

Install component that comes with the accessory kit.

Tighten the bolts.

Volvo Car Corporation Gothenburg, Sweden

12

Repeat the steps when installing accessories on opposite side.