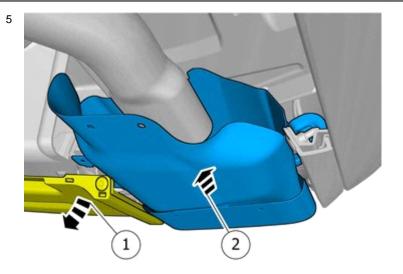

#### Removal

Volvo Car Corporation Gothenburg, Sweden

3

Remove the screws.

IMG-410355

. \_

Remove the screws.

Fold marked part to one side.

Remove the part carefully

Volvo Car Corporation Gothenburg, Sweden

6

Remove the marked part.

IMG-416456

7

Repeat the steps when removing on opposite side.