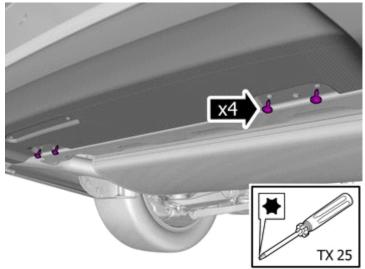

#### Removal

Volvo Car Corporation Gothenburg, Sweden

3

Remove the screws.

IMG-410355

. \_

Remove the screws.

Fold marked part to one side.